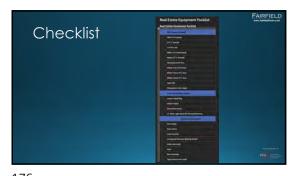

175 176 177

178 179 180

181 182 183

\*\*Mission Rules\*\*

I am only person in rooms when shooting
Rooms must be clean / furniture must be set
Blinds down and open
Ceiling fans off
Broken fixtures, burned out lights are not fixed in post
Only minor exterior retouching – grass dead spots
Exteriors – 3'd Week of May to 2nd Week of Nov
Minimize cars in exterior spaces - blur license plates