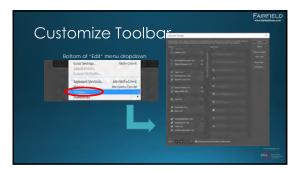

140 141







142 143 144







145 146 147







148 149 150







151 152 153







154 155 156







157 158 159







160 161 162







3 164 165



What's this have to do with headshots?



166 167 168







169 170 171







172 173 174







175 176 177







178 179 180







181 182 183





\*\*Mission Rules\*\*

I am only person in rooms when shooting
Rooms must be clean / furniture must be set
Blinds down and open
Ceiling fans off
Broken fixtures, burned out lights are not fixed in post
Only minor exterior retouching – grass dead spots
Exteriors – 3'd Week of May to 2nd Week of Nov
Minimize cars in exterior spaces - blur license plates

184 185 186







187 188 189







190 191 192







193 194 195







196 197 198







199 200 201







202 203 204







205 206 207







208 209 210







211 212 213