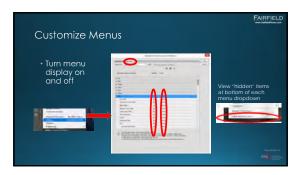

43 144







145 146 147







148 149 150







151 152 153







154 155 156







157 158 159







160 161 162







3 164 165



What's this have to do with headshots?



166 167 168







169 170 171







172 173 174







175 176 177







178 179 180







181 182 183





\*\*Mission Rules\*\*

I am only person in rooms when shooting
Rooms must be clean / furniture must be set
Blinds down and open
Ceiling fans off
Broken fixtures, burned out lights are not fixed in post
Only minor exterior retouching – grass dead spots
Exteriors – 3'd Week of May to 2nd Week of Nov
Minimize cars in exterior spaces - blur license plates

184 185 186







187 188 189







190 191 192







193 194 195







196 197 198







199 200 201







202 203 204







205 206 207







208 209 210







211 212 213